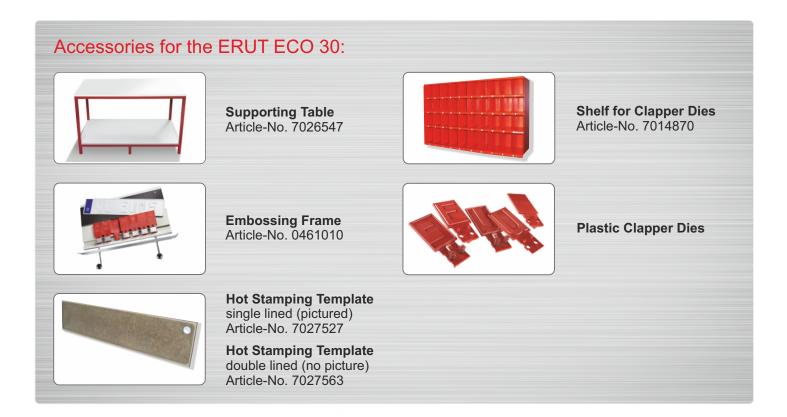

onsumption:                                                   | 2.4 kW                                                                                                 |
| Dimensions:<br>without supporting table<br>with supporting table     | length: 1,030 mm, width: 720 mm, height: 1,115 mm<br>length: 1,030 mm, width: 840 mm, height: 1,750 mm |
| Weight:                                                              | approx. 340 kg                                                                                         |
| Time required to emboss 520 mm license plate at approximate 160 bar: | approx. 7 seconds                                                                                      |

\*Subject to alterations serving technical improvements. \*\*Further voltage range on request.



### You want to know more about the ERUT ECO 30? Contact us:

Erich Utsch AG . Marienhütte 49 . 57080 Siegen . Germany Phone +49 (0) 271 3191-0 . Fax +49 (0) 271 3191-103 . info@utsch.com . **www.utsch.com**