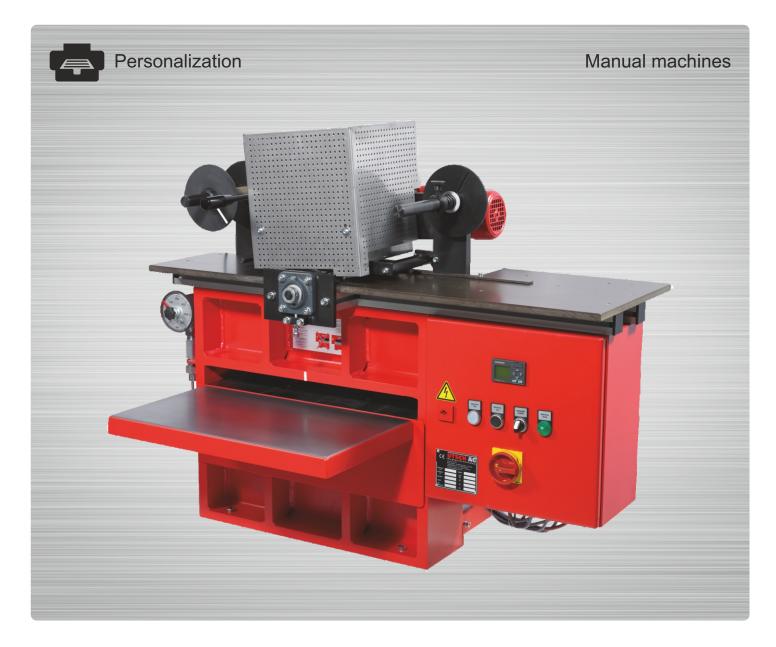

# Embossing and Hot Stamping Machine ERUT ECO 30

### Space-saving, efficient and easy to handle.

The compact ERUT ECO 30 combines the embossing and hot-stamping of license plates in one machine.

This space-saving unit is easy to operate and offers maximum efficiency. It is an ideal economic solution for manufacturing vehicle license plates in small quantities.

The operating pressure can be continuously adjusted up to 170 bar, ensuring a high quality of embossing at a low level.